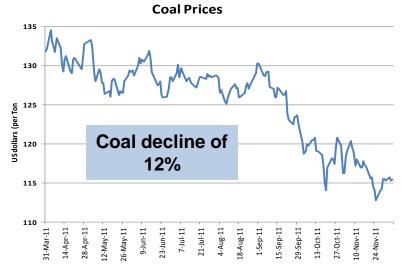

#### CER Price Levels April to December, 2011 Comparison to Energy Commodities

CER sell-off extreme compared to other energy commodities

Adaptation Fund Trustee