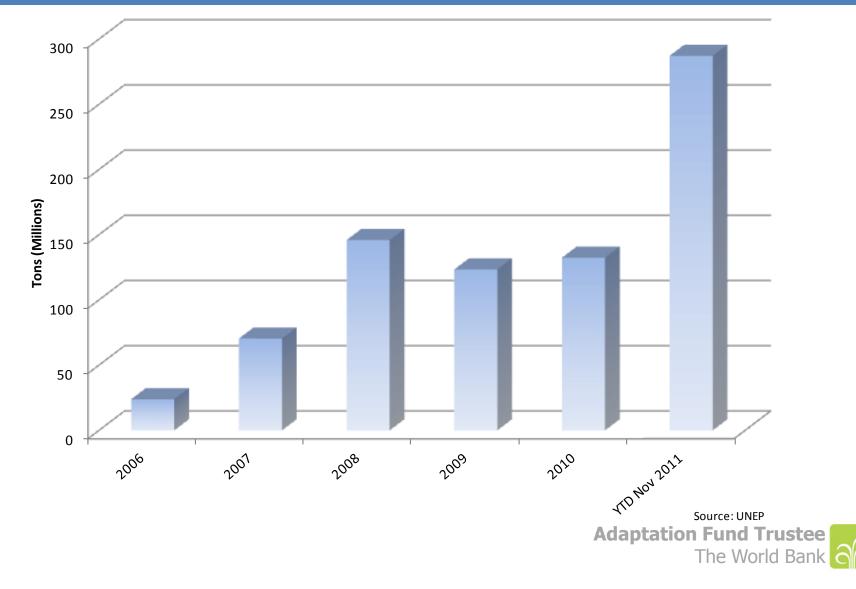

in conservative strategy, comprising cash and near cash assets.
- Challenge is that the AF disbursement timetable is unclear, so liquidity is the primary consideration for the investment portfolio.
- The Adaptation Fund's current conservative risk strategy remains a solid investment vehicle in which to negotiate the volatility.





- 2. CER Monetization
  - CER Price Levels



### **CER Price Levels Long-Term Daily Prices**



Source: Bloomberg

**Adaptation Fund Trustee** The World Bank

#### **CER Price Levels Causes of Decline**



Adaptation Fund Trustee The World Bank

#### CER Price Levels April to December, 2011 Comparison to Energy Commodities





CER sell-off extreme compared to other energy commodities

Adaptation Fund Trustee

#### CER Price Levels CER Annual Issuance Levels



### CER Price Levels Carbon Analysts Forecasts for 2012

| Date of Forecast | <u>Analysts</u>  | Forecast Euro Per Ton | <u>CER*</u>   |
|------------------|------------------|-----------------------|---------------|
| November 14      | Barclays         | 12.0                  | Actual - 7.8  |
| November 18      | UBS              | 5.0                   | Implied- 2.0  |
| November 22      | Societe Generale | 12.3                  | Implied- 9.3  |
| November 29      | Deutsche Bank    | 6.0                   | Implied - 3.0 |

\* Implied forecast used for analysts who did not forecast CER prices. Assumes an average discount of 3 euro below EUAs.

Source: Point Carbon

Adaptation Fund Trustee The World Bank



- 2. CER Monetization
  - CER Monetization Program



#### CER Monetizatio