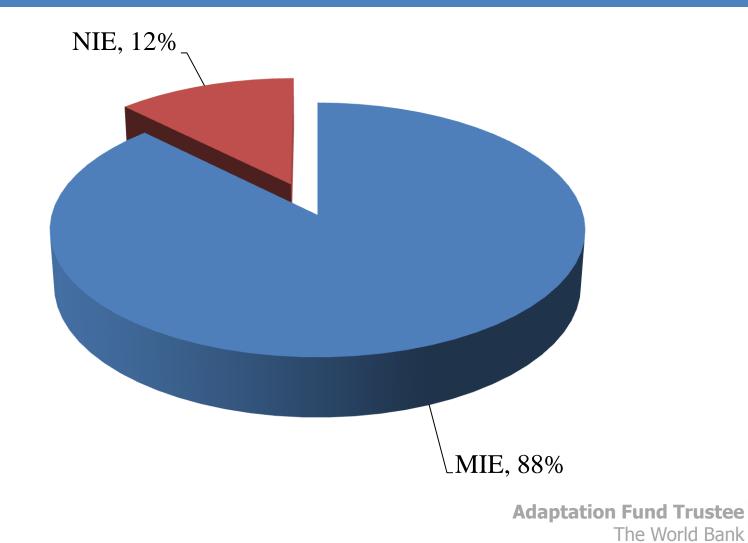

>            |  |
| <ul> <li>Projects and Programs</li> <li>Administrative Budgets</li> </ul>                                                                 | 12.40<br>13.21          |  |
| Funds Held in Trust (3) = (1) – (2)                                                                                                       | <u>229.29</u>           |  |



**Schedule of Funds Available** 

September 30, 2011 (US\$ millions)

| Funds Held in Trust (3)               | <u>229.29</u> |  |
|---------------------------------------|---------------|--|
| <b>Operational Reserve (4)</b>        | <u>3.00</u>   |  |
| Amounts Committed, Not Disbursed (5)  | <u>58.86</u>  |  |
| Funds Available (6) = (3) – (4) – (5) | <u>167.43</u> |  |



# Total Programs/Projects Approved to date by NIE and MIE





#### **Status of Resources**



#### Potential Resources for the AF to end-2012





### **Adaptation Fund Investment Returns**

- The Adaptation Fund has earned a total of 1.31% since inception:
  - 0.96% in FY10
  - 0.26% in FY11
  - 0.06% to date in FY12.
- Returns are expected to remain relatively low, but positive, as the fund is invested in conservative strategy, comprising cash and near cash assets.
- Challenge is that the AF disbursement timetable is unclear, so liquidity is the primary consideration for the investment portfolio.
- The Adaptation Fund's current conservative risk strategy remains a solid investment vehicle in which to negotiate the volatility.





- 2. CER Monetization
  - CER Price Levels



### **CER Price Levels Long-Term Daily Prices**



Source: Bloomberg