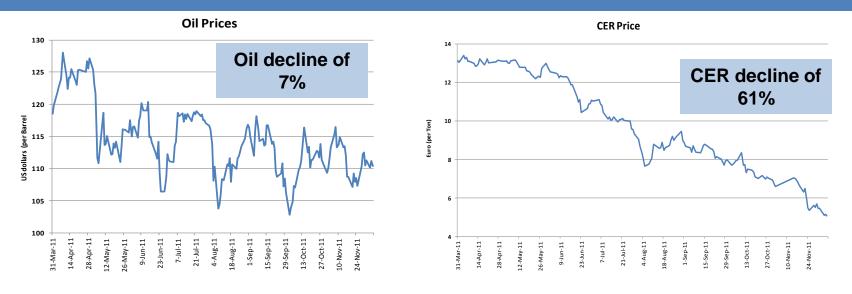

#### CER Price Levels April to December, 2011 Comparison to Energy Commodities

CER sell-off extreme compared to other energy commodities

Adaptation Fund Trustee