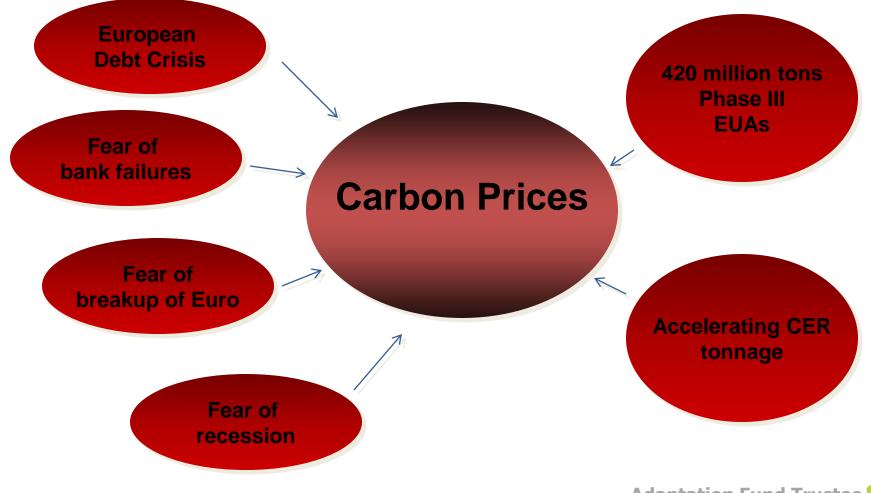

#### **CER Price Levels Causes of Decline**

Adaptation Fund Trustee The World Bank