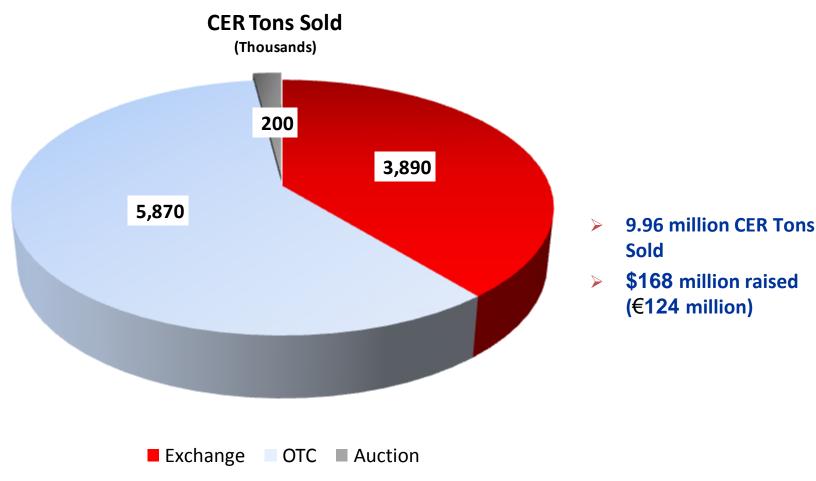

s for 2012

| Date of Forecast | <u>Analysts</u>  | Forecast Euro Per Ton | <u>CER*</u>   |
|------------------|------------------|-----------------------|---------------|
| November 14      | Barclays         | 12.0                  | Actual - 7.8  |
| November 18      | UBS              | 5.0                   | Implied- 2.0  |
| November 22      | Societe Generale | 12.3                  | Implied- 9.3  |
| November 29      | Deutsche Bank    | 6.0                   | Implied - 3.0 |

\* Implied forecast used for analysts who did not forecast CER prices. Assumes an average discount of 3 euro below EUAs.

Source: Point Carbon

Adaptation Fund Trustee The World Bank



- 2. CER Monetization
  - CER Monetization Program



#### CER Monetization Program Sale Record as of November 30, 2011





#### CER Monetization Program Monthly Sales by Tonnage



Adaptation Fund Trustee

#### CER Monetization Program Monthly Average Price



#### CER Monetization Program Adaptation Fund Inventory