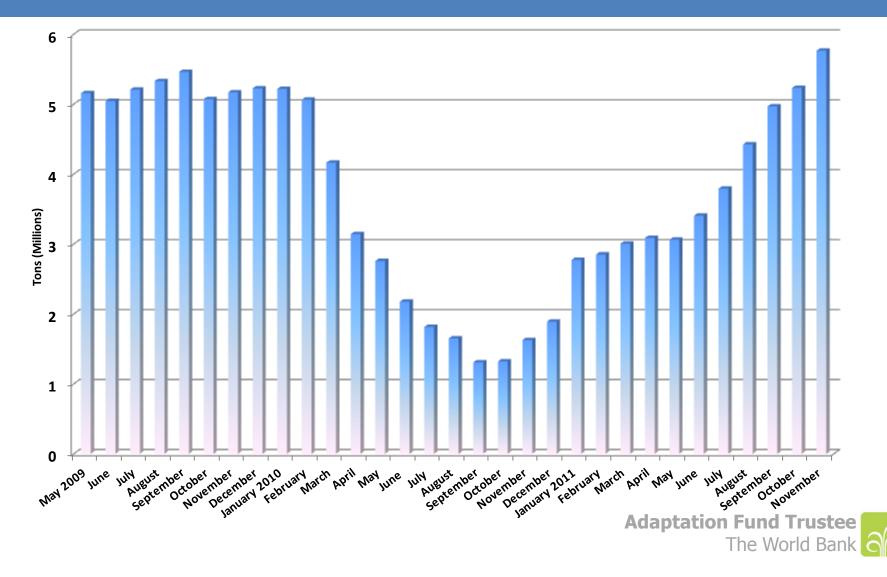

ys         | 12.0                  | Actual - 7.8  |
| November 18      | UBS              | 5.0                   | Implied- 2.0  |
| November 22      | Societe Generale | 12.3                  | Implied- 9.3  |
| November 29      | Deutsche Bank    | 6.0                   | Implied - 3.0 |

\* Implied forecast used for analysts who did not forecast CER prices. Assumes an average discount of 3 euro below EUAs.

Source: Point Carbon

Adaptation Fund Trustee The World Bank



- 2. CER Monetization
  - CER Monetization Program



#### CER Monetization Program Sale Record as of November 30, 2011





#### CER Monetization Program Monthly Sales by Tonnage



Adaptation Fund Trustee

#### CER Monetization Program Monthly Average Price



#### CER Monetization Program Adaptation Fund Inventory