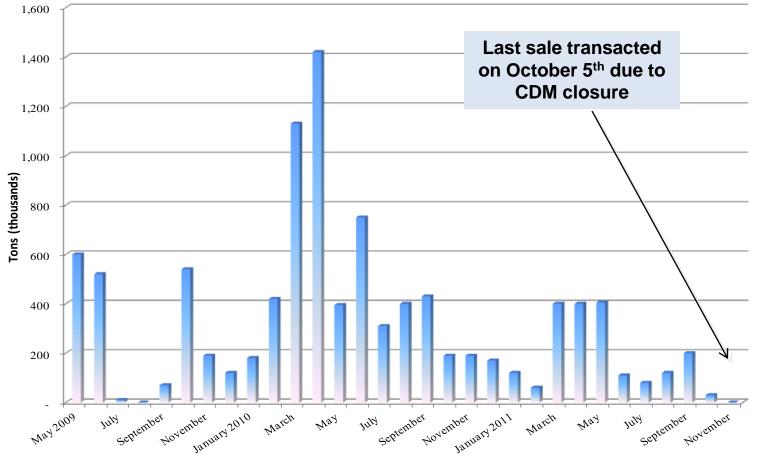

Euro Per Ton | <u>CER*</u>   |
|------------------|------------------|-----------------------|---------------|
| November 14      | Barclays         | 12.0                  | Actual - 7.8  |
| November 18      | UBS              | 5.0                   | Implied- 2.0  |
| November 22      | Societe Generale | 12.3                  | Implied- 9.3  |
| November 29      | Deutsche Bank    | 6.0                   | Implied - 3.0 |

\* Implied forecast used for analysts who did not forecast CER prices. Assumes an average discount of 3 euro below EUAs.

Source: Point Carbon

Adaptation Fund Trustee The World Bank



- 2. CER Monetization
  - CER Monetization Program



#### CER Monetization Program Sale Record as of November 30, 2011





#### CER Monetization Program Monthly Sales by Tonnage



Adaptation Fund Trustee

#### CER Monetization Program Monthly Average Price



#### CER Monetization Program Adaptation Fund Inventory