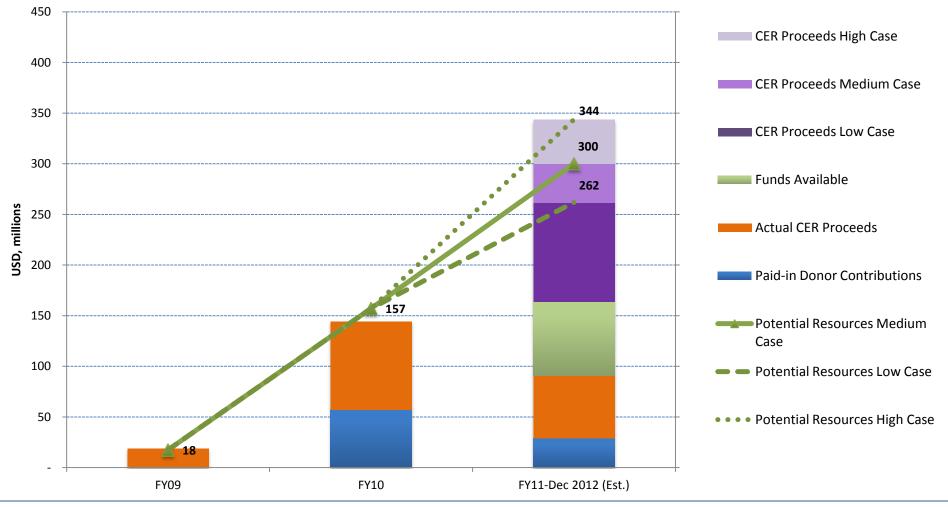

i> </ul>                                                                 | 12.40<br>13.21          |  |
| Funds Held in Trust (3) = (1) – (2)                                                                                                       | <u>229.29</u>           |  |



**Schedule of Funds Available** 

September 30, 2011 (US\$ millions)

| Funds Held in Trust (3)               | <u>229.29</u> |  |
|---------------------------------------|---------------|--|
| <b>Operational Reserve (4)</b>        | <u>3.00</u>   |  |
| Amounts Committed, Not Disbursed (5)  | <u>58.86</u>  |  |
| Funds Available (6) = (3) – (4) – (5) | <u>167.43</u> |  |



# Total Programs/Projects Approved to date by NIE and MIE





#### **Status of Resources**



#### Potential Resources for the AF to end-2012





### **Adaptation Fund Investment Returns**

- The Adaptation Fund has earned a total of 1.31% since inception:
  - 0.96% in FY10
  - 0.26% in FY11
  - 0.06% to date in FY12.
- Returns are expected to remain relatively low, but positive, as the fund is invested in conservative strategy, comprising cash and near cash assets.
- Challenge is that the AF disbursement timetable is unclear, so liquidity is the primary consideration for the investment portfolio.
- The Adaptation Fund's current conservative risk strategy remains a solid investment vehicle in which to negotiate the volatility.





- 2. CER Monetization
  - CER Price Levels



### **CER Price Levels Long-Term Daily Prices**



Source: Bloomberg

**Adaptation Fund Trustee** The World Bank

#### **CER Price Levels Causes of Declin