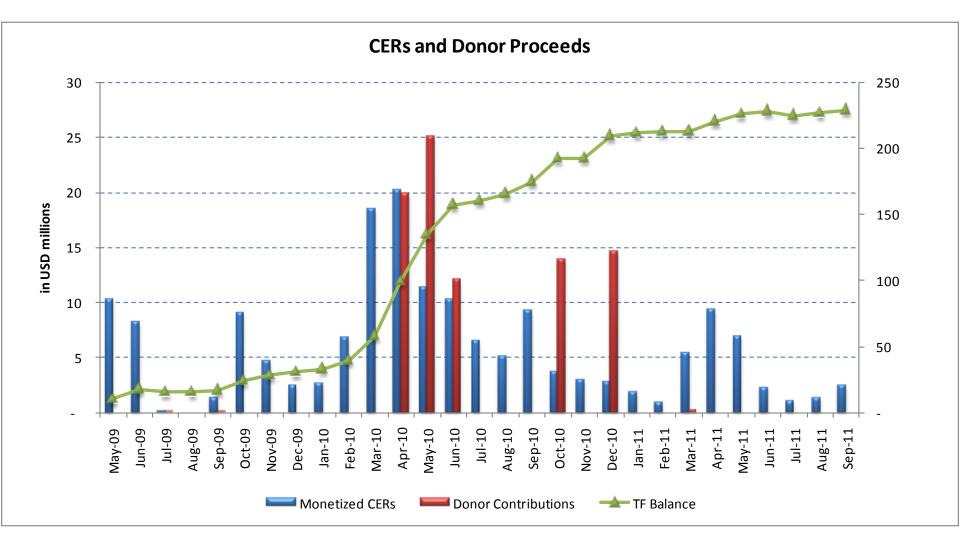

cts and Programs</li> <li>Administrative Budgets</li> </ul>                                                                 | 12.40<br>13.21          |  |
| Funds Held in Trust (3) = (1) – (2)                                                                                                       | <u>229.29</u>           |  |



**Schedule of Funds Available** 

September 30, 2011 (US\$ millions)

| Funds Held in Trust (3)               | <u>229.29</u> |  |
|---------------------------------------|---------------|--|
| <b>Operational Reserve (4)</b>        | <u>3.00</u>   |  |
| Amounts Committed, Not Disbursed (5)  | <u>58.86</u>  |  |
| Funds Available (6) = (3) – (4) – (5) | <u>167.43</u> |  |



# Total Programs/Projects Approved to date by NIE and MIE





#### **Status of Resources**



#### Potential Resources for the AF to end-2012





### **Adaptation Fund Investment Returns**

- The Adaptation Fund has earned a total of 1.31% since inception:
  - 0.96% in FY10
  - 0.26% in FY11
  - 0.06% to date in FY12.
- Returns are expected to remain relatively low, but positive, as the fund is invested in conservative strategy, comprising cash and near cash assets.
- Challenge is that the AF disbursement timetable is unclear, so liquidity is the primary consideration for the investment portfolio.
- The Adaptation Fund's current conservative risk strategy remains a solid investment vehicle in which to negotiate the volatility.





- 2. CER Monetization
  - CER Price Levels



### **CER Price Levels Long-Term Daily Prices**



Source: Bloomberg

**Adaptation Fund Trustee** The W