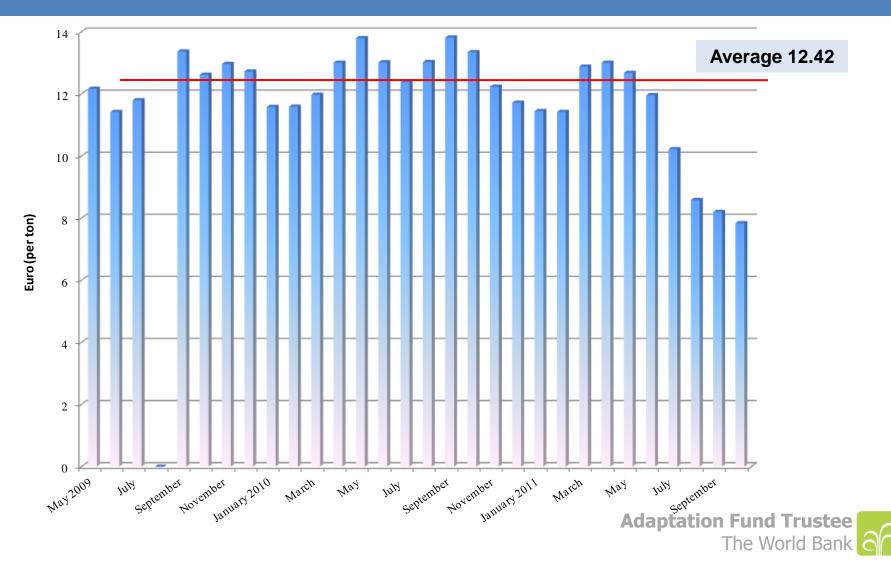

--------------|---------------|
| November 14      | Barclays         | 12.0                  | Actual - 7.8  |
| November 18      | UBS              | 5.0                   | Implied- 2.0  |
| November 22      | Societe Generale | 12.3                  | Implied- 9.3  |
| November 29      | Deutsche Bank    | 6.0                   | Implied - 3.0 |

\* Implied forecast used for analysts who did not forecast CER prices. Assumes an average discount of 3 euro below EUAs.

Source: Point Carbon

Adaptation Fund Trustee The World Bank



- 2. CER Monetization
  - CER Monetization Program



#### CER Monetization Program Sale Record as of November 30, 2011





#### CER Monetization Program Monthly Sales by Tonnage



Adaptation Fund Trustee

#### CER Monetization Program Monthly Average Price



#### CER Monetization Program Adaptation Fund Inventory